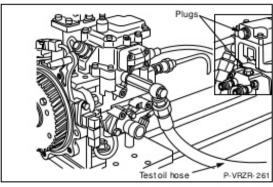

- (5) Connect the test oil hose to the injection pump.
- (6) Attach the plugs to where the GE and the distributor head overflow valves were removed.