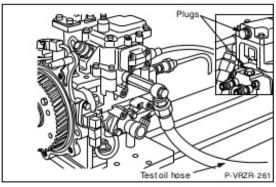

### (3) Injection pump installation

(1) Attach the stand to the pump test bench.

| Tool name | Part no     | Remarks |
|-----------|-------------|---------|
| Stand     | 105781-0890 |         |

- (2) Attach the injection pump to the stand.
- (3) Pull the stand's handle as shown in the figure to fix the injection pump.

(4) Remove the CPV from cylinder B and attach the pipe assembly and the gasket.

| Tool name     | Part no     | Remarks |
|---------------|-------------|---------|
| Pipe assembly | 157845-9520 |         |

- (5) Connect the test oil hose to the injection pump.
- (6) Attach the plugs to where the GE and the distributor head overflow valves were removed.

### Advice

Install any suitable plugs to maintain pump chamber air tightness.