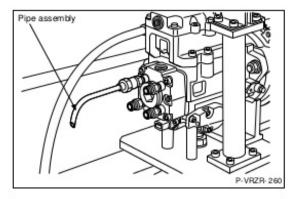

(4) Remove the CPV from cylinder B and attach the pipe assembly and the gasket.

| Tool name     | Part no     | Remarks |
|---------------|-------------|---------|
| Pipe assembly | 157845-9520 |         |