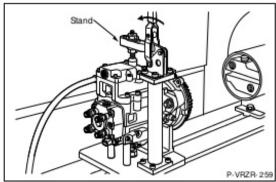

### (3) Injection pump installation

(1) Attach the stand to the pump test bench.

| Tool name | Part no     | Remarks |
|-----------|-------------|---------|
| Stand     | 105781-0890 |         |

- (2) Attach the injection pump to the stand.
- (3) Pull the stand's handle as shown in the figure to fix the injection pump.