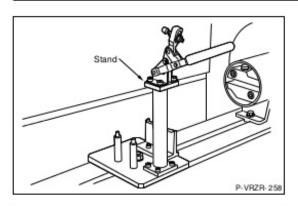

### (3) Injection pump installation

(1) Attach the stand to the pump test bench.

| Tool name | Part no     | Remarks |
|-----------|-------------|---------|
| Stand     | 105781-0890 |         |

- (2) Attach the injection pump to the stand.
- (3) Pull the stand's handle as shown in the figure to fix the injection pump.